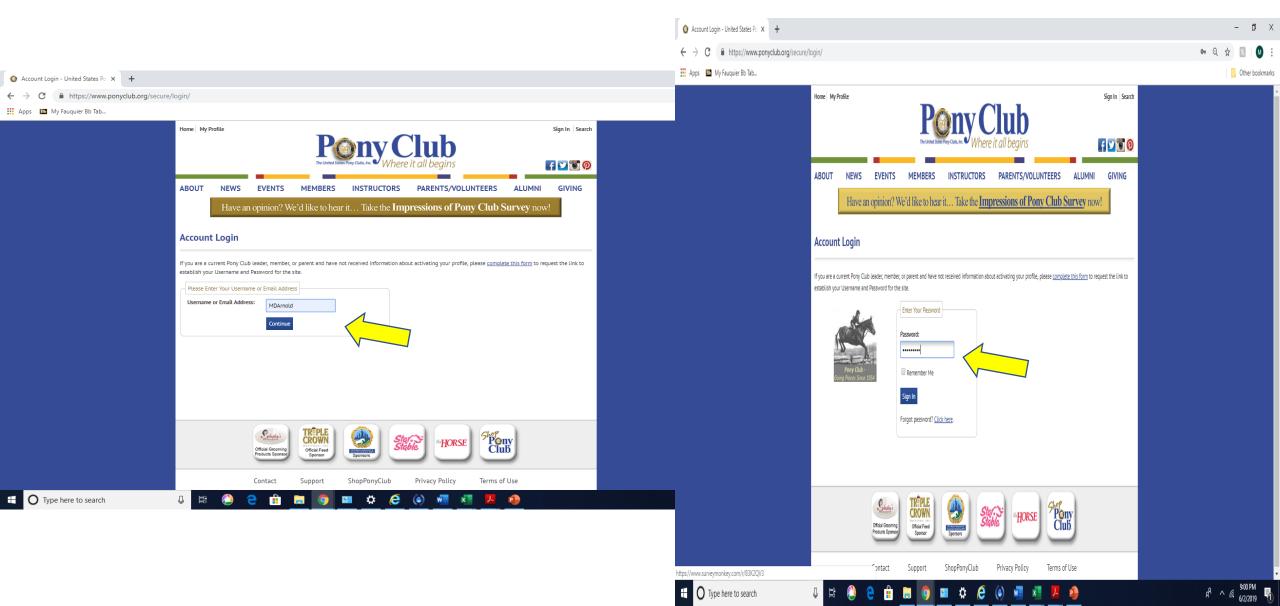

## Championship information

**Michelle Arnold** 

#### This is a visual aid to help view Championship Eligibility for a member and to register for Champs.

Non-visual directions can be found on the Championships page at:

https://www.ponyclub.org/ContentDocs/Champs/Competitor%20Submission%20Directions%2019.pdf

First log into Ponyclub.org by clicking the "sign In" link at the top right of the page



### Enter log in information



# If logged in as the parent, be sure to click the child's name to view their profile



## Once in members profile, Click on "championships" in the "My stuff" box



There is a lot of information on this page that is worth reading through but to see which events your member is qualified to attend, AND to register, hit the "Click Here" button



#### **Championships Competition Information**

CLICK HERE to register for the 2019 USPC Championships

USPC has a BRAND NEW registration system designed to make registering for Championships much easier. In the past all regional supervisors submitted entries, but no more! Competitors will now submit and pay their own entries by the deadlines listed below. Any Championships discipline and division you are eligible for will be listed in your Champ