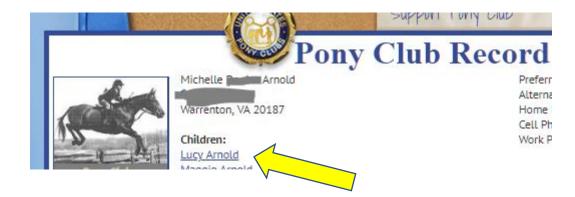

# If logged in as the parent, be sure to click the child's name to view their profile