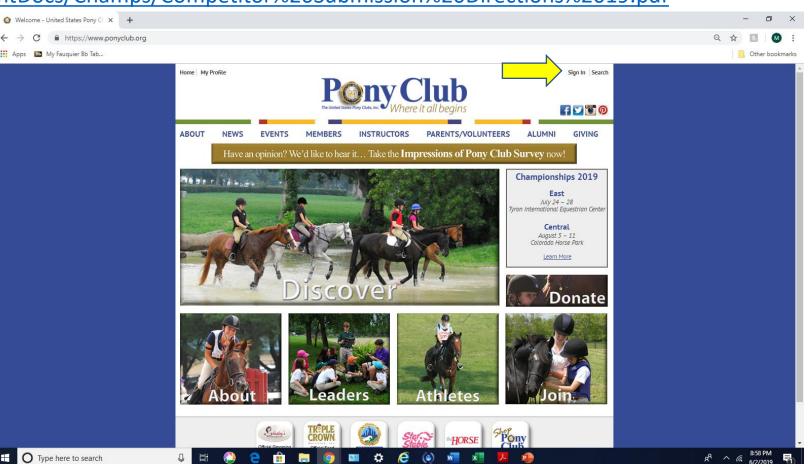

First log into Ponyclub.org by clicking the "sign In" link at the top right of the page