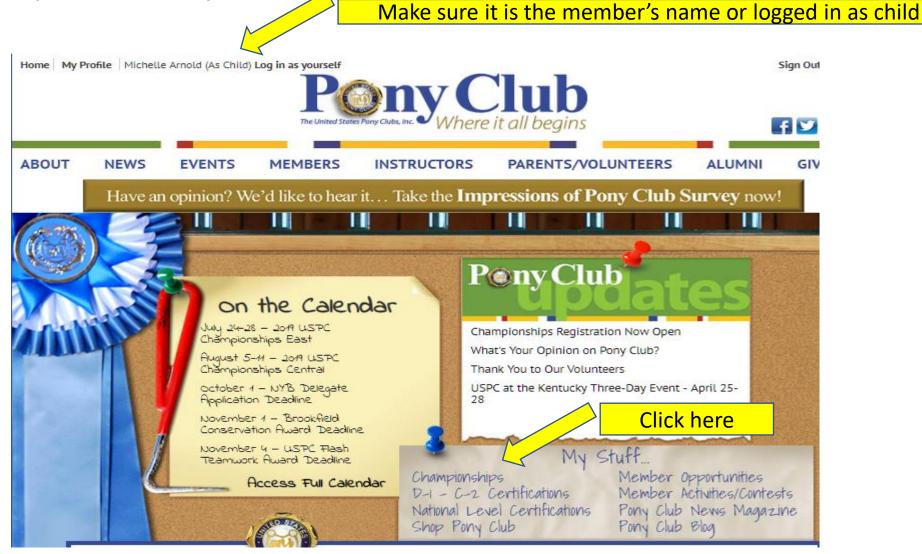

# If logged in as the parent, be sure to click the child's name to view their profile

## Once in members profile, Click on "championships" in the "My stuff" box

There is a lot of information on this page that is worth reading through but to see which events your member is qualified to attend, AND to register, hit the "Click Here" button